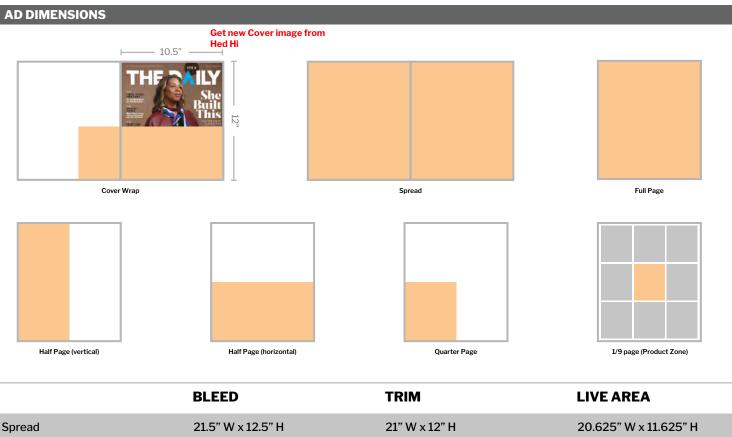

Signature of Official Company Representative

**THE DAILY SPEC SHEET 2022** 

Endorsed + Sponsored by SnowSports Industries America and Outdoor Industry Association

| Spread                  | 21.5° W X 12.5° H  | 21° W X 12° H       | 20.625° W X 11.625° H |
|-------------------------|--------------------|---------------------|-----------------------|
| Full Page               | 11" W x 12.5" H    | 10.5" W X 12" H     | 10.125" W x 11.625" H |
| Half Page - Vertical    | 5.375" W x 12.5" H | 5" W x 12" H        | 4.625" W x 11.625" H  |
| Half Page - Horizontal  | 11" W x 6.375" H   | 10.75" W x 6.125" H | 10.25" W X 5.825" H   |
| Quarter Page            |                    | 4.5" W x 5.375" H   |                       |
| 1/9 Page (Product Zone) |                    | 3" W x 3.5" H       |                       |